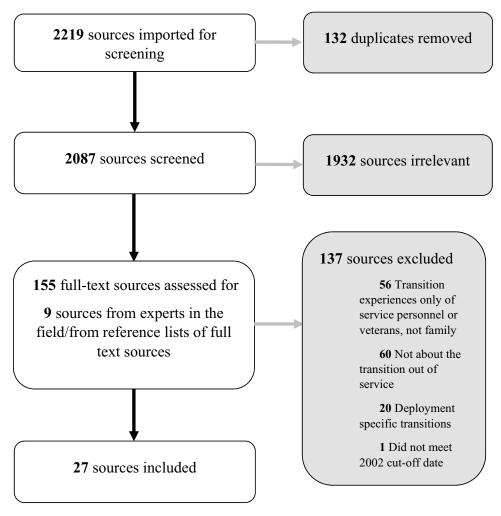

#### **Overview of included articles**

The search returned 2,219 sources, of which 132 were identified as duplicates. From the remaining 2,087, 1932 were irrelevant and 137 were excluded because they did not meet criteria resulting in 18 sources (Figure 1). Nine sources were found from experts and reference lists resulting in 26 sources about military family experiences during MCT (Table 2). The majority (n = 18) were from the US, with others from the UK (n = 1), Canada (n = 2), Australia (n = 2), and one that included Canada, US, and UK (n = 1; Table 2). Just over half of the sources were gray literature (n = 16) consisting of press releases about programs or policies (n = 7) and contracted reports (n = 4), with the remainder including a program evaluation, resource guide, newsletter, and conference abstract (Tables 3 & 4). Most peer-reviewed literature were based on crosssectional surveys (n = 5), followed by theoretical papers (n = 3), with the remainder including a randomized controlled trial, cohort design, and a program evaluation (all n = 1; Table 4). The funding sources were mainly public (n = 23) with the remainder being mix of private and publicly contracted reports (n = 4).

Figure 1. Global scoping review flow diagram.

| Tab | le 1 | . Search | terms. |  |
|-----|------|----------|--------|--|
|     |      |          |        |  |

| # | Concept    | Query (title or abstract)                                                                                                                                                                                                                                                                                                                                                                                                                         |
|---|------------|---------------------------------------------------------------------------------------------------------------------------------------------------------------------------------------------------------------------------------------------------------------------------------------------------------------------------------------------------------------------------------------------------------------------------------------------------|
| 1 | Family     | spouse* OR wives OR wife OR husband* OR "intimate partner" OR "co-habitating partner" OR<br>couple* OR infant* OR child* OR youth OR adolescence* OR teenager OR dependent* OR<br>offspring OR sibling* OR parent* OR caregiver* OR family*                                                                                                                                                                                                       |
| 2 | Transition | discharge OR dishonorable OR dishonorable OR honorable OR honorable OR "military-civilian"<br>OR "military to civilian" OR resettlement OR separation OR retirement OR "military transition"<br>OR transition* OR reintegration OR "community reintegration" OR "leaving Service" OR<br>"Service-leavers" OR "civilian life" OR "leaving the military" OR "leaving the Service" OR<br>"leaving the Armed Forces" OR "getting out of the military" |
| 3 | Military   | "Air Force" OR Army OR Navy OR marine OR Soldier OR sailor OR airman OR military OR "armed<br>forces" OR "National Guard" OR "active duty" OR "military-connected" OR "military personnel"<br>OR "Service personnel veteran" OR "ex-serving" OR "early service leaver" OR "Ex-Service<br>person" OR "Armed services" OR "Coast guard"                                                                                                             |
| 4 |            | 1 AND 2                                                                                                                                                                                                                                                                                                                                                                                                                                           |
| 5 |            | 4 AND 3                                                                                                                                                                                                                                                                                                                                                                                                                                           |